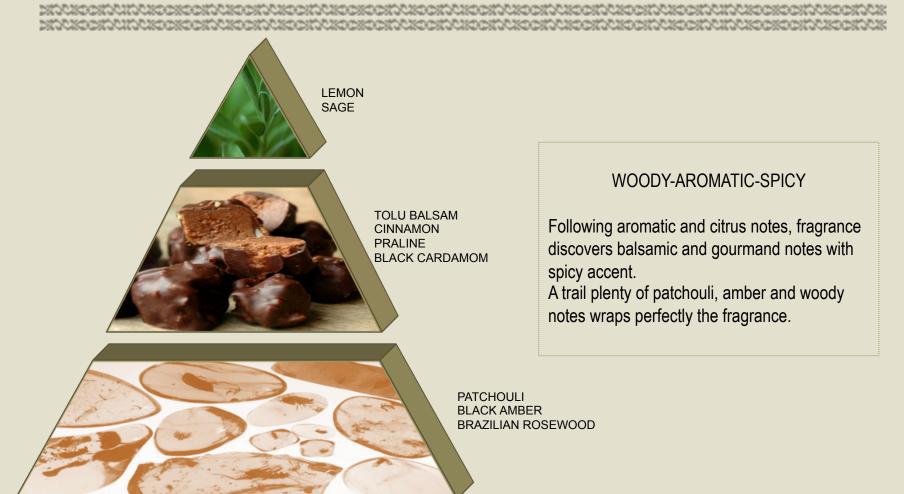

# OLFACTORY DESCRIPTIONS

### VOYAGE





### DARK SENSATION





## FLORAL FANTASY







ROSE LILY OF THE VALLEY SPICES CARAMELIZED WATER FRUITS



### FLORAL-FRUITY-AMBER-POWDERY

Following citrus, floral and green notes on top, fragrance comes to an extremely floral heart slightly fruity and with strong spicy accent. An amber and powdery trail with floral touches wraps the composition.

JASMINE OAKMOSS MUSK AMBER POWDERY

# SUMMER (FOR MEN)





#### AROMATIC-SPICY-WATERY

Following spicy, aromatic and citrus notes, fragrance discovers an aquatic and floral heart with woody touches.

A smart trail of oak moss, musk and amber wraps perfectly the composition.

## SUMMER (POUR FEMME)





#### CITRUS.-WOODY

Following citrus and green notes, fragrance discovers a smart floral heart.

A woody and musky trail ends wonderful the composition

## **EXOTIC*