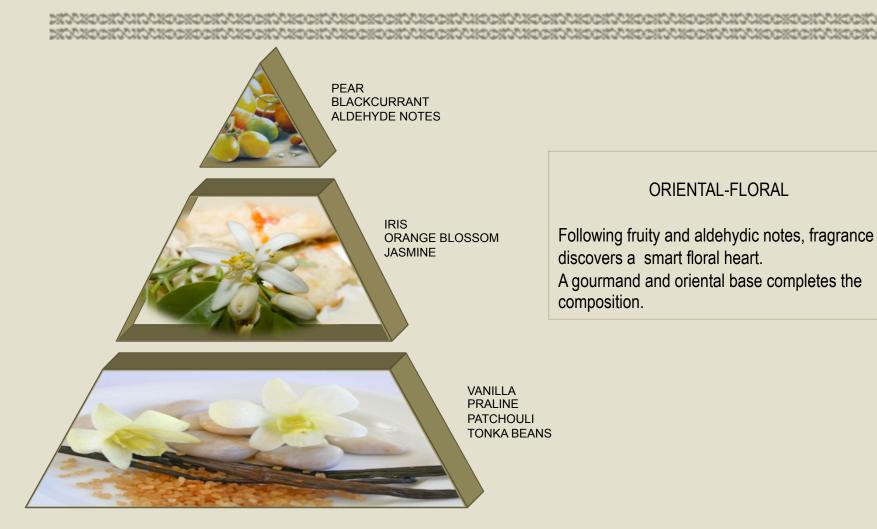

## FLORAL FANTASY

ROSE LILY OF THE VALLEY SPICES CARAMELIZED WATER FRUITS

### FLORAL-FRUITY-AMBER-POWDERY

Following citrus, floral and green notes on top, fragrance comes to an extremely floral heart slightly fruity and with strong spicy accent. An amber and powdery trail with floral touches wraps the composition.