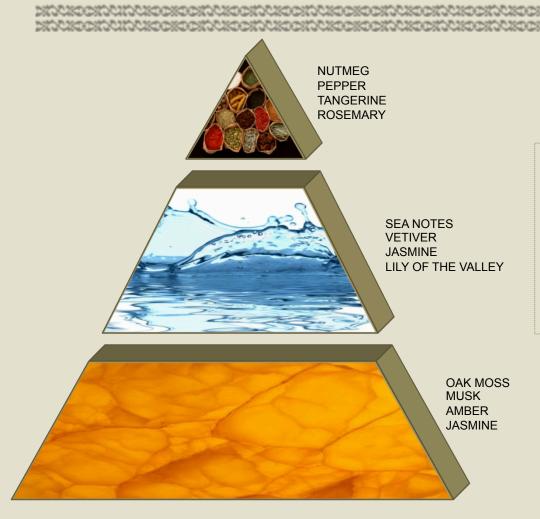

# SUMMER (FOR MEN)

#### AROMATIC-SPICY-WATERY

Following spicy, aromatic and citrus notes, fragrance discovers an aquatic and floral heart with woody touches.

A smart trail of oak moss, musk and amber wraps perfectly the composition.