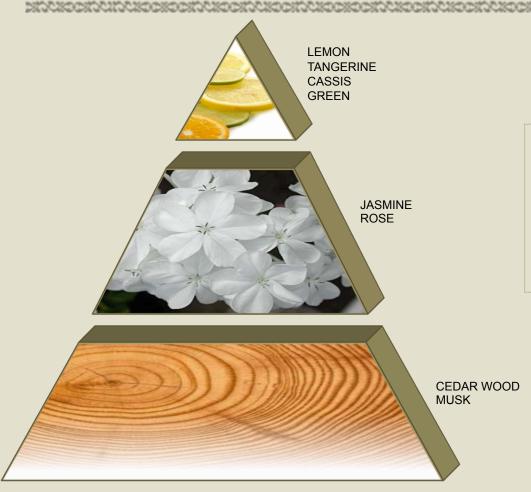

## SUMMER (POUR FEMME)

#### CITRUS.-WOODY

Following citrus and green notes, fragrance discovers a smart floral heart.

A woody and musky trail ends wonderful the composition