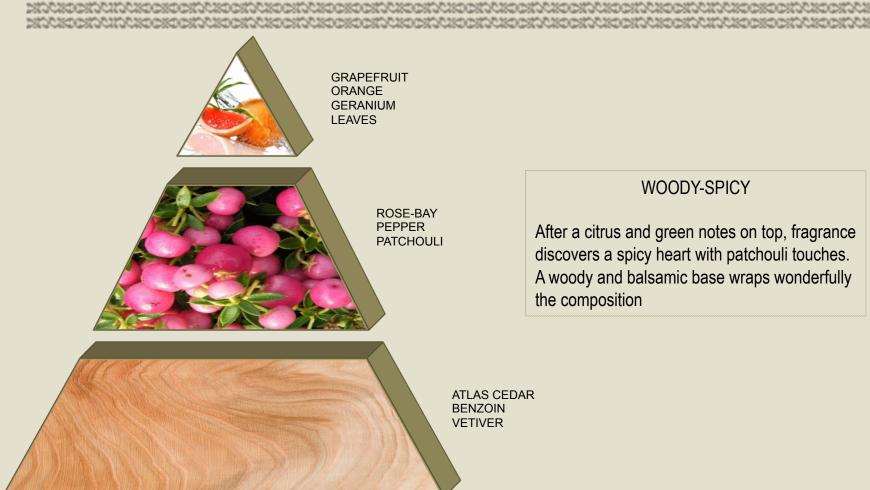

# OLFACTORY DESCRIPTIONS

### VOYAGE





### DARK SENSATION





## FLORAL FANTASY







ROSE LILY OF THE VALLEY SPICES CARAMELIZED WATER FRUITS



### FLORAL-FRUITY-AMBER-POWDERY

Following citrus, floral and green notes on top, fragrance comes to an extremely floral heart slightly fruity and with strong spicy accent. An amber and powdery trail with floral touches wraps the composition.

JASMINE OAKMOSS MUSK AMBER POWDERY

# SUMMER (FOR MEN)





#### AROMATIC-SPICY-WATERY

Following spicy, aromatic and citrus notes, fragrance discovers an aquatic and floral heart with woody touches.

A smart trail of oak moss, musk and amber wraps perfectly the composition.

## SUMMER (POUR FEMME)





#### CITRUS.-WOODY

Following citrus and green notes, fragrance discovers a smart floral heart.

A woody and musky trail ends wonderful the c